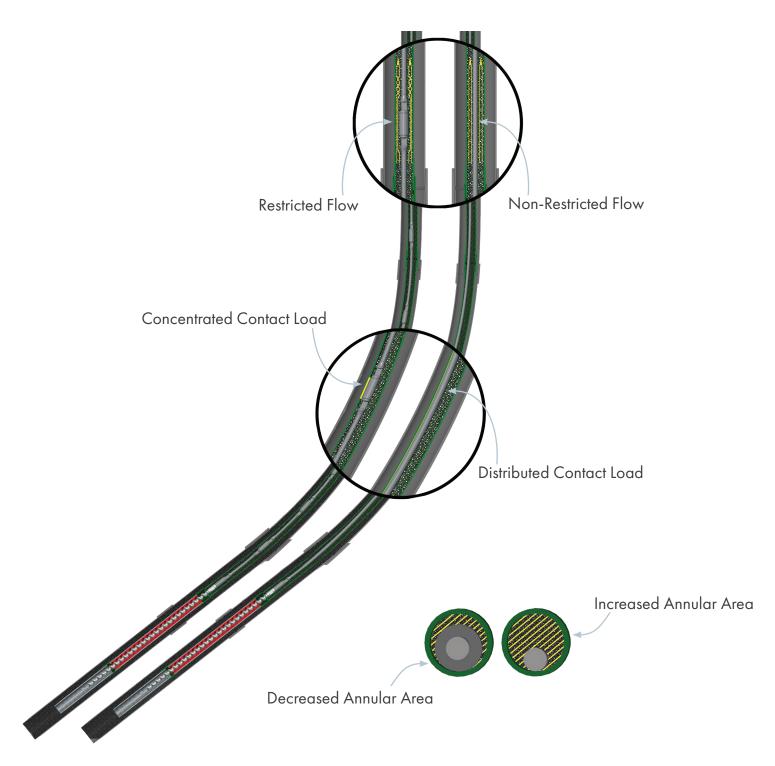

### FEATURES AND BENEFITS

- Reduce overall intervention frequency over the life cycle of your well
- Lower production costs by increasing pump life and reducing energy usage
- Decrease tubing wear and rod break related interventions
- Minimize pressure losses around couplings by increasing annular space
- Lower string weight
- Reduce power and equipment requirements and use smaller pumping units at surface
- Increase service efficiency
- Reduce bridging of solids with a constant velocity of fluid and solids in the tubing
- Run larger-size rods in smaller diameter tubing

## CONVENTIONAL ROD STRING ENDLESS ROD® STRING