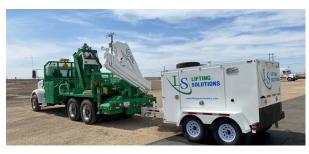

## **INDUSTRY-LEADING WELDER**

The Lifting Solutions Endless Rod® Welder (ERW) is designed to provide our clients with an efficient, cost effective solution for on-site welding of any brand, size, and shape of continuous rod. Our ERW utilizes a patented oxy-acetylene process that provides a superior weld that meets our Endless Rod original manufacturer's specifications. The ERW can be deployed as a trailer mounted unit pulled behind a light truck, or our larger Truck Mounted Gripper (TMG). The ERW is also available in a heavy truck mounted unit that can pull a specialized continuous rod trailer to deliver new continuous rod to the well site.

## **APPLICATIONS**

- All continuous rod welding applications including attaching top and bottom pin ends and rod body welds
- If truck mounted, the ERW can be paired with a specialized trailer to deliver new Endless Rod®