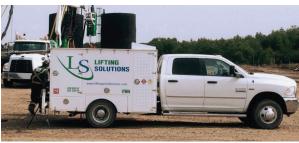

## **INDUSTRY-LEADING WELDER**

The Lifting Solutions Endless Rod® Welder (ERW) is designed to provide our clients with an efficient, cost effective solution for on-site welding of any brand, size, and shape of continuous rod. Our ERW utilizes a patented oxy-acetylene process that provides a superior weld that meets our Endless Rod original manufacturer's specifications. The ERW can be deployed as a trailer mounted unit pulled behind a light truck, or our larger Truck Mounted Gripper (TMG). The ERW is also available in a heavy truck mounted unit that can pull a specialized continuous rod trailer to deliver new continuous rod to the well site.