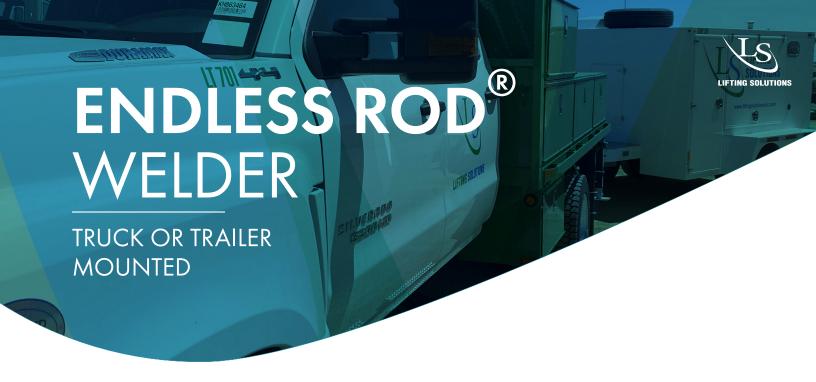

## **INDUSTRY-LEADING WELDER**

The Lifting Solutions Endless Rod® Welder (ERW) is designed to provide our clients with an efficient, cost effective solution for on-site welding of any brand, size, and shape of continuous rod. Our ERW utilizes a patented oxy-acetylene process that provides a superior weld that meets our Endless Rod original manufacturer's specifications. The ERW can be deployed as a trailer mounted unit pulled behind a light truck, or our larger Truck Mounted Gripper (TMG). The ERW is also available in a heavy truck mounted unit that can pull a specialized continuous rod trailer to deliver new continuous rod to the well site.