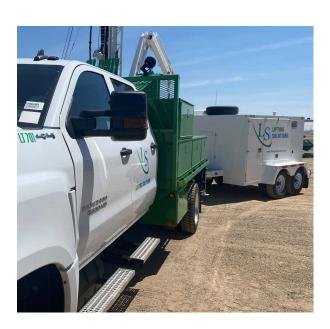

## **INDUSTRY-LEADING WELDER**

The Lifting Solutions Endless Rod® Welder (ERW) is designed to provide our clients with an efficient, cost effective solution for on-site welding of any brand, size, and shape of continuous rod. Our ERW utilizes a patented oxy-acetylene process that provides a superior weld that meets our Endless Rod original manufacturer's specifications. The ERW can be deployed as a trailer mounted unit pulled behind a light truck, or our larger Truck Mounted Gripper (TMG). The ERW is also available in a heavy truck mounted unit that can pull a specialized continuous rod trailer to deliver new continuous rod to the well site.

## **APPLICATIONS**

- All continuous rod welding applications including attaching top and bottom pin ends and rod body welds
- If truck mounted, the ERW can be paired with a specialized trailer to deliver new Endless Rod®