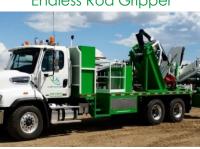

#### ENDLESS ROD® SERVICE EQUIPMENT

**Dual Transport Trailer** 

Endless Rod® Welder

Rapid Service

**Endless Rod Gripper** 

Rod Transport & Repair

**Endless Rod Unit** 

Our field service fleet consists of 34 Endless Rod® units (ERU) rigs, 13 truck mounted grippers, 13 rod transport units, 15 Endless Rod® welders (ERW) and a fleet of ancillary equipment to support our full suite of services, which is under-pinned by our service quality, competency training and health and safety program.