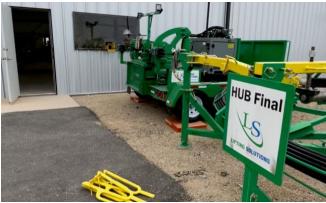

# ENDLESS ROD® PRODUCT AND SERVICE IN MIDLAND, TX

Midland, Texas pin-to-pin manufacturing facility.

Lifting Solutions has established a base of operations at 11108 W CR 72 Midland, TX 79707.

Operating from this base are:

#### MIDLAND PIN-TO-PIN FACILITY

Lifting Solutions Midland, Texas pin-to-pin facility.