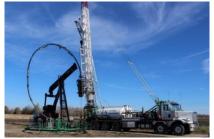

#### ENDLESS ROD® SERVICE EQUIPMENT

**Dual Transport Trailer** 

Endless Rod® Welder

Rapid Service

**Endless Rod Gripper** 

Rod Transport & Repair

**Endless Rod Unit** 

Our field service fleet consists of 34 Endless Rod® units (ERU) rigs, 13 truck mounted grippers, 13 rod transport units, 15 Endless Rod® welders (ERW) and a fleet of ancillary equipment to support our full suite of services, which is under-pinned by our service quality, competency training and health and safety program.