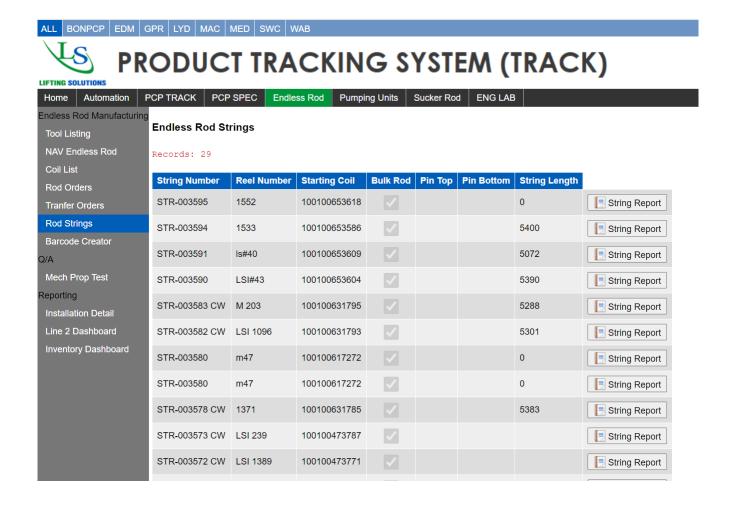

#### PRODUCT TRACKING

To ensure our clients are experiencing optimal service and performance, we have an industry leading web-based product tracking ("**Product Track**") system with a client portal interface to provide full traceability from manufacturing, installation, service and inspection, failure analysis and real-time reporting.

With our suite of continuous rod service equipment, Lifting Solutions performs over 15,000 jobs per year. Our demonstrated capabilities are highlighted below showing the volume of continuous rod services per year.

| NUMBER JOBS PER ANNUM            | 2018   | 2019   | 2020   |
|----------------------------------|--------|--------|--------|
| ERU and ERW Service Jobs         | 11,901 | 12,873 | 10,218 |
| ER Welding Jobs (multiple welds) | 1,810  | 1,942  | 2,205  |
| Field Transport                  | 2,578  | 2,701  | 2,585  |