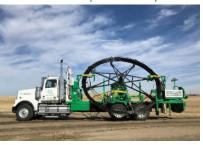

#### ENDLESS ROD® SERVICE EQUIPMENT

**Dual Transport Trailer** 

Endless Rod® Welder

Rapid Service

**Endless Rod Gripper** 

Rod Transport & Repair

**Endless Rod Unit** 

Our field service fleet consists of 34 Endless Rod® units (ERU) rigs, 13 truck mounted grippers, 13 rod transport units, 15 Endless Rod® welders (ERW) and a fleet of ancillary equipment to support our full suite of services, which is under-pinned by our service quality, competency training and health and safety program.