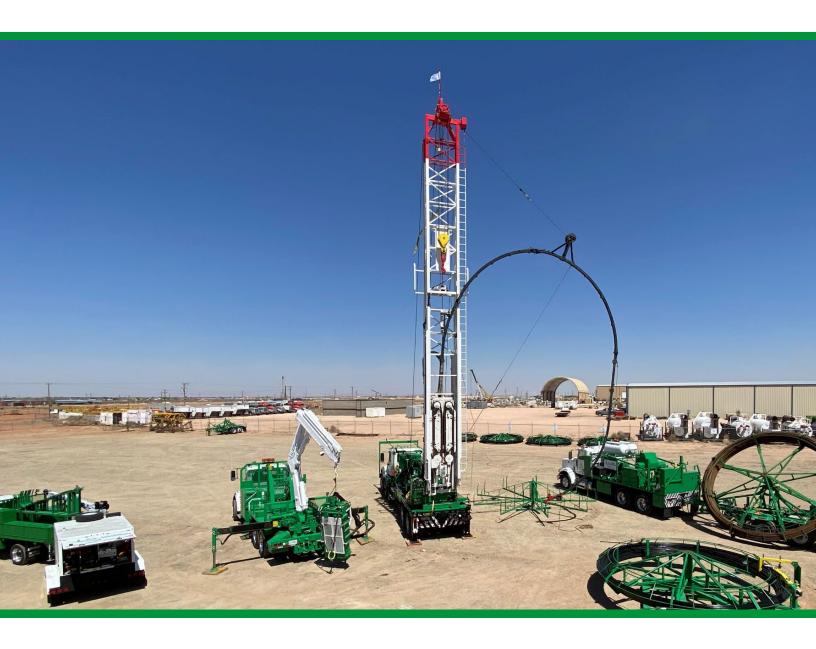

#### ENDLESS ROD® SERVICE EQUIPMENT

**Dual Transport Trailer** 

Endless Rod® Welder

Rapid Service

**Endless Rod Gripper** 

Rod Transport & Repair

**Endless Rod Unit** 

# ENDLESS ROD® PRODUCT AND SERVICE IN MIDLAND, TX

Midland, Texas pin-to-pin manufacturing facility.

Lifting Solutions has established a base of operations at 11108 W CR 72 Midland, TX 79707.

Operating from this base are:

- Endless Rod® Units (ERU)
- Endless Rod® Mobile Gripper (EMG)
- Endless Rod® Welders (ERW)
- Full compliment of support equipment
- Pin-to-pin plant in Midland

#### LS DIFFERENTIATORS:

- Endless Rod® rigs have a 70,000 lbs pull capacity on the block and a 60,000 lbs pull capacity on the injector
- Modern fleet of transfer trailers
- Oxygen acetylene mobile welders for at the well site repair
- Competency Management System
- Preventative Maintenance System
- Endless Rod Welder Quality Program