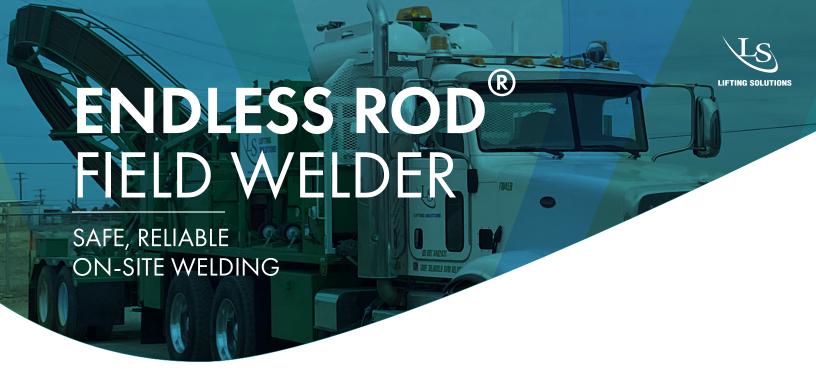

## LEADING PERFORMANCE

As a fully-mobile unit, the Lifting Solutions Field Welder brings welding solutions directly to well-sites for efficient continuous rod string welding. On this unit, the welding system is mounted onto a Class 8, on-road/off-road severe-duty truck that is capable of hauling up to 19,000 lb (8,618 kg) of continuous rod (when paired with the Lifting Solutions transport trailer).