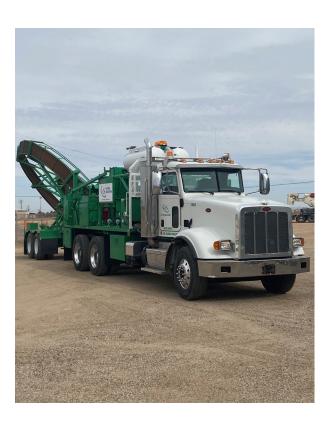

## LEADING PERFORMANCE

As a fully-mobile unit, the Lifting Solutions Field Welder brings welding solutions directly to well-sites for efficient continuous rod string welding. On this unit, the welding system is mounted onto a Class 8, on-road/off-road severe-duty truck that is capable of hauling up to 19,000 lb (8,618 kg) of continuous rod (when paired with the Lifting Solutions transport trailer).