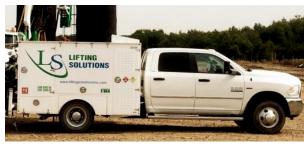

## **INDUSTRY-LEADING WELDER**

The Lifting Solutions Endless Rod® Welder (ERW) is designed to provide our clients with an efficient, cost effective solution for on-site welding of any brand, size, and shape of continuous rod. Our ERW utilizes a patented oxy-acetylene process that provides a superior weld that meets our Endless Rod original manufacturer's specifications. The ERW can be deployed as a trailer mounted unit pulled behind a light truck, or our larger Truck Mounted Gripper (TMG). The ERW is also available in a heavy truck mounted unit that can pull a specialized continuous rod trailer to deliver new continuous rod to the well site.