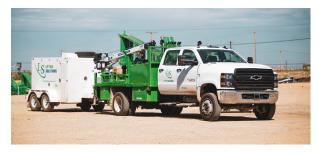

## **INDUSTRY-LEADING WELDER**

The Lifting Solutions Endless Rod® Welder (ERW) is designed to provide our clients with an efficient, cost effective solution for on-site welding of any brand, size, and shape of continuous rod. Our ERW utilizes a patented oxy-acetylene process that provides a superior weld that meets our Endless Rod original manufacturer's specifications. The ERW can be deployed as a trailer mounted unit pulled behind a light truck, or our larger Truck Mounted Gripper (TMG). The ERW is also available in a heavy truck mounted unit that can pull a specialized continuous rod trailer to deliver new continuous rod to the well site.

## **APPLICATIONS**

- All continuous rod welding applications including attaching top and bottom pin ends and rod body welds
- If truck mounted, the ERW can be paired with a specialized trailer to deliver new Endless Rod®