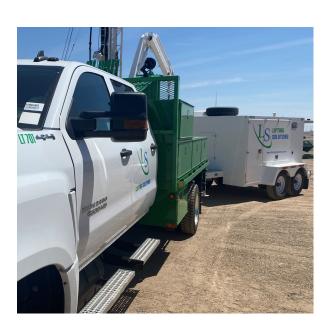

## **INDUSTRY-LEADING WELDER**

The Lifting Solutions Endless Rod® Welder (ERW) is designed to provide our clients with an efficient, cost effective solution for on-site welding of any brand, size, and shape of continuous rod. Our ERW utilizes a patented oxy-acetylene process that provides a superior weld that meets our Endless Rod original manufacturer's specifications. The ERW can be deployed as a trailer mounted unit pulled behind a light truck, or our larger Truck Mounted Gripper (TMG). The ERW is also available in a heavy truck mounted unit that can pull a specialized continuous rod trailer to deliver new continuous rod to the well site.

## **APPLICATIONS**

- All continuous rod welding applications including attaching top and bottom pin ends and rod body welds
- If truck mounted, the ERW can be paired with a specialized trailer to deliver new Endless Rod®