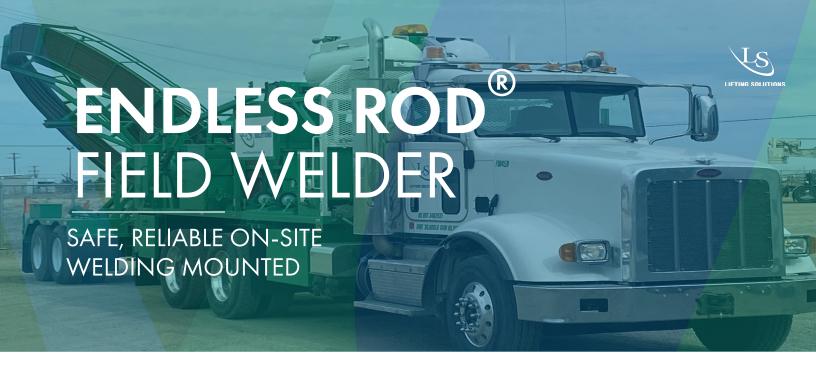

## LEADING PERFORMANCE

As a fully-mobile unit, the Lifting Solutions Field Welder brings welding solutions directly to well-sites for efficient continuous rod string welding. On this unit, the welding system is mounted onto a Class 8, on-road/off-road severe-duty truck that is capable of hauling up to 19,000 lb (8,618 kg) of continuous rod (when paired with the Lifting Solutions transport trailer).