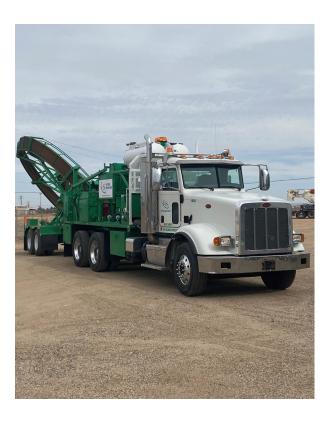

## LEADING PERFORMANCE

As a fully-mobile unit, the Lifting Solutions Field Welder brings welding solutions directly to well-sites for efficient continuous rod string welding. On this unit, the welding system is mounted onto a Class 8, on-road/off-road severe-duty truck that is capable of hauling up to 19,000 lb (8,618 kg) of continuous rod (when paired with the Lifting Solutions transport trailer).