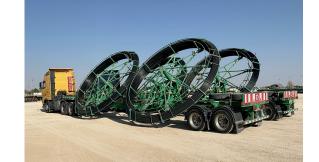

## STEP 2: RELIABLE DELIVERY

- Deliver fit-for-purpose rod strings complete to the well site
- Reliable delivery by experienced field teams