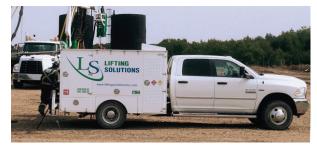

# INDUSTRY-LEADING WELDER

The Lifting Solutions Endless Rod® Welder (ERW) is designed to provide our clients with an efficient, cost effective solution for on-site welding of any brand, size, and shape of continuous rod. Our ERW utilizes a patented oxy-acetylene process that provides a superior weld that meets our Endless Rod original manufacturer's specifications. The ERW can be deployed as a trailer mounted unit pulled behind a light truck, or our larger Truck Mounted Gripper (TMG). The ERW is also available in a heavy truck mounted unit that can pull a specialized continuous rod trailer to deliver new continuous rod to the well site.