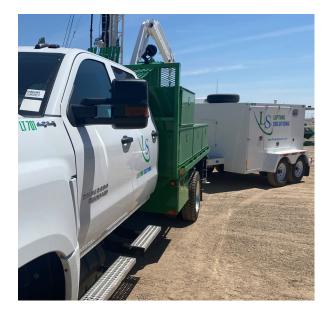

# INDUSTRY-LEADING WELDER

The Lifting Solutions Endless Rod® Welder (ERW) is designed to provide our clients with an efficient, cost effective solution for on-site welding of any brand, size, and shape of continuous rod. Our ERW utilizes a patented oxy-acetylene process that provides a superior weld that meets our Endless Rod original manufacturer's specifications. The ERW can be deployed as a trailer mounted unit pulled behind a light truck, or our larger Truck Mounted Gripper (TMG). The ERW is also available in a heavy truck mounted unit that can pull a specialized continuous rod trailer to deliver new continuous rod to the well site.

### **APPLICATIONS**

- All continuous rod welding applications including attaching top and bottom pin ends and rod body welds
- If truck mounted, the ERW can be paired with a specialized trailer to deliver new Endless Rod®