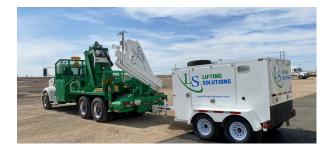

# INDUSTRY-LEADING WELDER

The Lifting Solutions Endless Rod® Welder (ERW) is designed to provide our clients with an efficient, cost effective solution for on-site welding of any brand, size, and shape of continuous rod. Our ERW utilizes a patented oxy-acetylene process that provides a superior weld that meets our Endless Rod original manufacturer's specifications. The ERW can be deployed as a trailer mounted unit pulled behind a light truck, or our larger Truck Mounted Gripper (TMG). The ERW is also available in a heavy truck mounted unit that can pull a specialized continuous rod trailer to deliver new continuous rod to the well site.