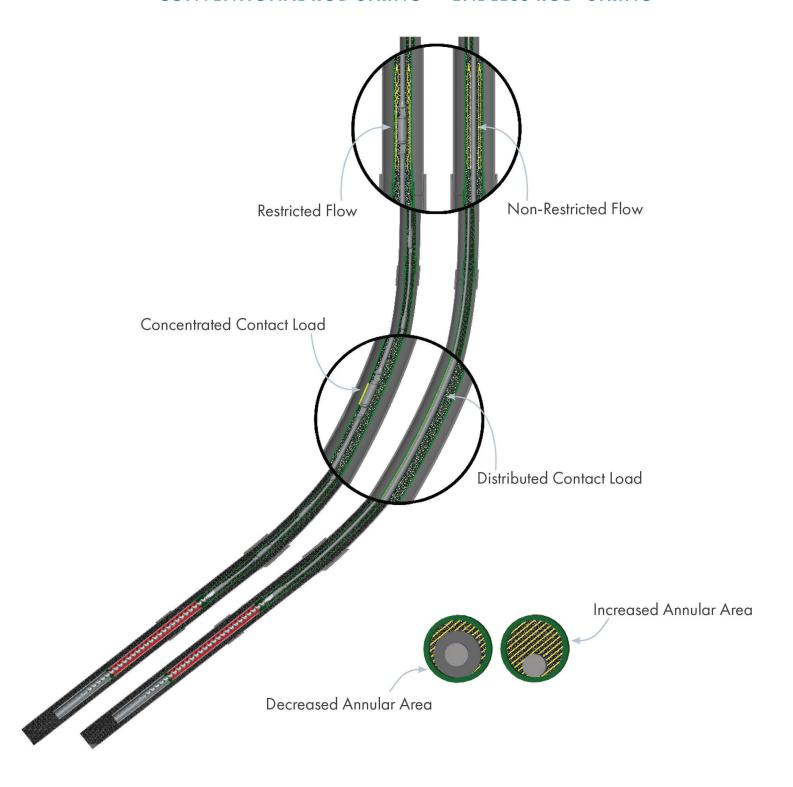

### FEATURES AND BENEFITS

- Reduce overall intervention frequency over the life cycle of your well
- Lower production costs by increasing pump life and reducing energy usage
- Decrease tubing wear and rod break related interventions
- Minimize pressure losses around couplings by increasing annular space
- · Lower string weight
- Reduce power and equipment requirements and use smaller pumping units at surface
- Increase service efficiency
- Reduce bridging of solids with a constant velocity of fluid and solids in the tubing
- Run larger-size rods in smaller diameter tubing

# CONVENTIONAL ROD STRING ENDLESS ROD® STRING